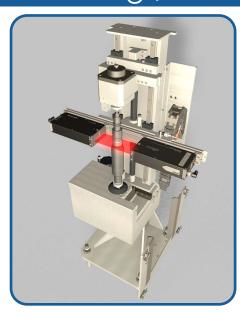

#### Grinding / Post process measuring

- Can be used universally for a great variety of workpieces, due to the use of an automated laser measurement system
- Integrated length measuring probe
- Automation by GST from machine to post process measuring station
- Complete measuring of workpieces possible
- Storing of measuring programs for different types of workpieces
- Automated machine correction
- Automated measured data transmission to quality control
- Integrated in the machine control system
- Easy programming through cycle programming
- Separate screen for the display of measured data and statistics
- 1000-2000 measurements/hour
- Combined with cleaning station
- Workpiece length up to 400mm, Ø up to 120mm