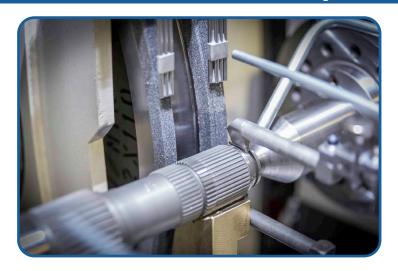

#### External- / internal cylindrical grinding

At GST you will find the perfect external and internal cylindrical grinding solutions for your application! GST supplies grinders for external grinding as well as a combination with internal cylindrical grinding. Various grinding wheels (external and internal) can be used simultaneously.